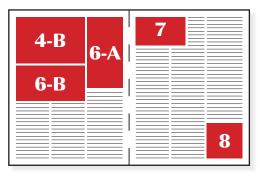

one month print & digital plus 2 additional months digital only.

File Formats: PDF, EPS, or TIF; Resolution must be 300 dpi; Full color ads should be CMYK (not RGB).

|             |                                                                                             | Black & White<br>New 1 Repeat | <b>Full Color</b><br>New 1 Repeat |
|-------------|---------------------------------------------------------------------------------------------|-------------------------------|-----------------------------------|
| 1-A         | <b>2-Page Spread *</b><br>17.25" x 11.25" (Includes Bleed)                                  | <b>\$516</b> \$464            | <b>\$1,066</b> \$853              |
| <b>1-B</b>  | <b>Full Page, Bleed *</b><br>8.75" x 11.25" (Includes Bleed)                                | <b>\$270</b> \$243            | <b>\$538</b> \$430                |
| <b>1-C</b>  | Full Page, No Bleed *<br>7.5" x 10"                                                         | <b>\$270</b> \$243            | <b>\$538</b> \$430                |
| <b>2-</b> A | <b>1/2 Page, Vertical</b><br>4.5" x 11.25" (Includes Bleed)                                 | <b>\$142</b> \$128            | <b>\$275</b> \$220                |
| <b>2-B</b>  | <b>1/2 Page, Horizontal, Bleed</b><br>8.75" x 5.75" (Includes Bleed)                        | <b>\$142</b> \$128            | <b>\$275</b> \$220                |
| <b>2-C</b>  | <b>1/2 Page, Horizontal</b><br>7.5" x 5"                                                    | <b>\$142</b> \$128            | <b>\$275</b> \$220                |
| <b>3-</b> A | <b>1/3 Page, Vertical</b><br>2.5" x 10"                                                     | <b>\$106</b> \$95             | <b>\$200</b> \$160                |
| <b>3-B</b>  | <b>1/3 Page, Square</b><br>5" x 5"                                                          | <b>\$106</b> \$95             | <b>\$200</b> \$160                |
| <b>4-</b> A | <b>1/4 Page, Vertical</b><br>3.75 <sup>"</sup> x 5"                                         | <b>\$70</b> \$63              | <b>\$135</b>   \$115              |
| <b>4-B</b>  | <b>1/4 Page, Horizontal</b><br>5" x 3.75"                                                   | <b>\$70</b> \$63              | <b>\$135</b>   \$115              |
| 6-A         | <b>1/6 Page, Vertical</b><br>2.5" x 5"                                                      | <b>\$60</b> \$54              | <b>\$110</b>   \$100              |
| <b>6-B</b>  | <b>1/6 Page, Horizontal</b><br>5" x 2.5"                                                    | <b>\$60</b> \$54              | <b>\$110</b>   \$100              |
| 7           | <b>Business Card</b><br>3.5" x 2"                                                           | <b>\$40</b> \$35              | <b>\$60</b> \$55                  |
| 8           | <b>1/12 Page</b><br>2.5" x 2.5"                                                             | <b>\$35</b> \$28              | <b>\$55</b> \$50                  |
|             | <b>Digital Only Full Page</b><br>8.75" x 11.25" (Includes Bleed)<br>or 7.5" x 10"(No Bleed) | N/A   N/A                     | \$430   N/A                       |