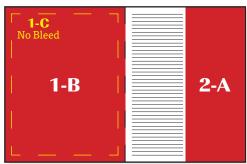

one month print & digital plus 2 additional months digital only.

File Formats: PDF, EPS, or TIF; Resolution must be 300 dpi; Full color ads should be CMYK (not RGB).

|             |                                                                                             | Black & White<br>New 1 Repeat | <b>Full Color</b><br>New 1 Repeat |
|-------------|---------------------------------------------------------------------------------------------|-------------------------------|-----------------------------------|
| 1-A         | <b>2-Page Spread *</b><br>17.25" x 11.25" (Includes Bleed)                                  | <b>\$516</b> \$464            | <b>\$1,066</b> \$853              |
| <b>1-B</b>  | <b>Full Page, Bleed *</b><br>8.75" x 11.25" (Includes Bleed)                                | <b>\$270</b> \$243            | <b>\$538</b> \$430                |
| <b>1-C</b>  | Full Page, No Bleed *<br>7.5" x 10"                                                         | <b>\$270</b> \$243            | <b>\$538</b> \$430                |
| <b>2-</b> A | <b>1/2 Page, Vertical</b><br>4.5" x 11.25" (Includes Bleed)                                 | <b>\$142</b> \$128            | <b>\$275</b> \$220                |
| <b>2-B</b>  | <b>1/2 Page, Horizontal, Bleed</b><br>8.75" x 5.75" (Includes Bleed)                        | <b>\$142</b> \$128            | <b>\$275</b> \$220                |
| <b>2-C</b>  | <b>1/2 Page, Horizontal</b><br>7.5" x 5"                                                    | <b>\$142</b> \$128            | <b>\$275</b> \$220                |
| <b>3-</b> A | <b>1/3 Page, Vertical</b><br>2.5" x 10"                                                     | <b>\$106</b> \$95             | <b>\$200</b> \$160                |
| <b>3-B</b>  | <b>1/3 Page, Square</b><br>5" x 5"                                                          | <b>\$106</b> \$95             | <b>\$200</b> \$160                |
| <b>4-</b> A | <b>1/4 Page, Vertical</b><br>3.75 <sup>"</sup> x 5"                                         | <b>\$70</b> \$63              | <b>\$135</b>   \$115              |
| <b>4-B</b>  | <b>1/4 Page, Horizontal</b><br>5" x 3.75"                                                   | <b>\$70</b> \$63              | <b>\$135</b>   \$115              |
| 6-A         | <b>1/6 Page, Vertical</b><br>2.5" x 5"                                                      | <b>\$60</b> \$54              | <b>\$110</b>   \$100              |
| <b>6-B</b>  | <b>1/6 Page, Horizontal</b><br>5" x 2.5"                                                    | <b>\$60</b> \$54              | <b>\$110</b>   \$100              |
| 7           | <b>Business Card</b><br>3.5" x 2"                                                           | <b>\$40</b> \$35              | <b>\$60</b> \$55                  |
| 8           | <b>1/12 Page</b><br>2.5" x 2.5"                                                             | <b>\$35</b> \$28              | <b>\$55</b> \$50                  |
|             | <b>Digital Only Full Page</b><br>8.75" x 11.25" (Includes Bleed)<br>or 7.5" x 10"(No Bleed) | N/A   N/A                     | \$430   N/A                       |