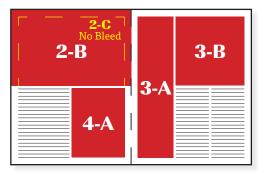

one month print & digital plus 2 additional months digital only.

File Formats: PDF, EPS, or TIF; Resolution must be 300 dpi; Full color ads should be CMYK (not RGB).

|             |                                                                                             | Black & White<br>New 1 Repeat | <b>Full Color</b><br>New 1 Repeat |
|-------------|---------------------------------------------------------------------------------------------|-------------------------------|-----------------------------------|
| 1-A         | <b>2-Page Spread *</b><br>17.25" x 11.25" (Includes Bleed)                                  | <b>\$516</b> \$464            | <b>\$1,066</b> \$853              |
| <b>1-B</b>  | <b>Full Page, Bleed *</b><br>8.75" x 11.25" (Includes Bleed)                                | <b>\$270</b> \$243            | <b>\$538</b> \$430                |
| <b>1-C</b>  | Full Page, No Bleed *<br>7.5" x 10"                                                         | <b>\$270</b> \$243            | <b>\$538</b> \$430                |
| <b>2-</b> A | <b>1/2 Page, Vertical</b><br>4.5" x 11.25" (Includes Bleed)                                 | <b>\$142</b> \$128            | <b>\$275</b> \$220                |
| <b>2-B</b>  | <b>1/2 Page, Horizontal, Bleed</b><br>8.75" x 5.75" (Includes Bleed)                        | <b>\$142</b> \$128            | <b>\$275</b> \$220                |
| <b>2-C</b>  | <b>1/2 Page, Horizontal</b><br>7.5" x 5"                                                    | <b>\$142</b> \$128            | <b>\$275</b> \$220                |
| <b>3-</b> A | <b>1/3 Page, Vertical</b><br>2.5" x 10"                                                     | <b>\$106</b> \$95             | <b>\$200</b> \$160                |
| <b>3-B</b>  | <b>1/3 Page, Square</b><br>5" x 5"                                                          | <b>\$106</b> \$95             | <b>\$200</b> \$160                |
| <b>4-</b> A | <b>1/4 Page, Vertical</b><br>3.75 <sup>"</sup> x 5"                                         | <b>\$70</b> \$63              | <b>\$135</b>   \$115              |
| <b>4-B</b>  | <b>1/4 Page, Horizontal</b><br>5" x 3.75"                                                   | <b>\$70</b> \$63              | <b>\$135</b>   \$115              |
| 6-A         | <b>1/6 Page, Vertical</b><br>2.5" x 5"                                                      | <b>\$60</b> \$54              | <b>\$110</b>   \$100              |
| <b>6-B</b>  | <b>1/6 Page, Horizontal</b><br>5" x 2.5"                                                    | <b>\$60</b> \$54              | <b>\$110</b>   \$100              |
| 7           | <b>Business Card</b><br>3.5" x 2"                                                           | <b>\$40</b> \$35              | <b>\$60</b> \$55                  |
| 8           | <b>1/12 Page</b><br>2.5" x 2.5"                                                             | <b>\$35</b> \$28              | <b>\$55</b> \$50                  |
|             | <b>Digital Only Full Page</b><br>8.75" x 11.25" (Includes Bleed)<br>or 7.5" x 10"(No Bleed) | N/A   N/A                     | \$430   N/A                       |